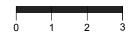

## **FIND YOUR RING SIZE**

Specify Your Scaling Option Prior to Printing. On your print dialog box, make sure that the page scaling is set to 100%. (You can open that box by pressing CTRL+P)

Measure the verification bar by a ruler to confirm accuracy, it must be 3 cm, 30 mm long.