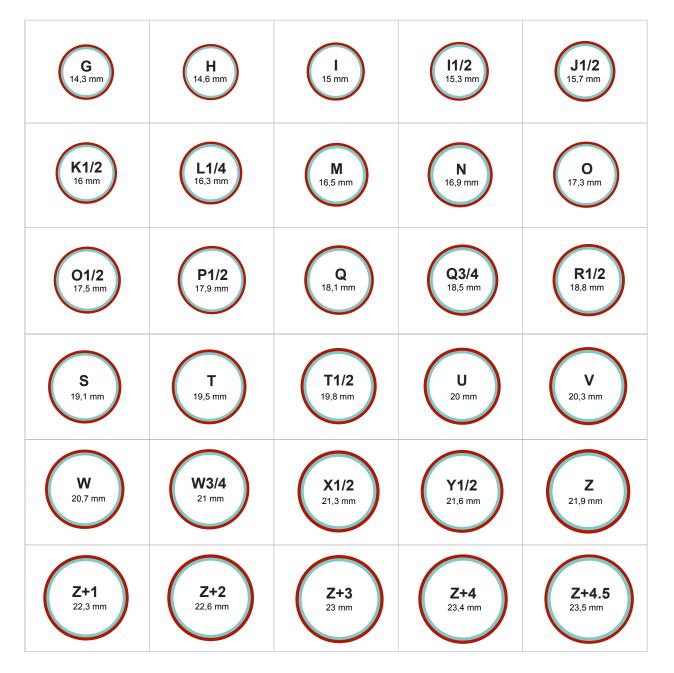

## **Measure Your Existing Ring**

If you have a ring that fits your finger accurately,you can determine your size by placing your ring on the circles below. Once you place your ring, make sure to match the inside edge (the blue circle) without any spaces. The red circle should not be seen when looked at the ring vertically from above. If the ring falls between two sizes, we advice that you order the larger size.